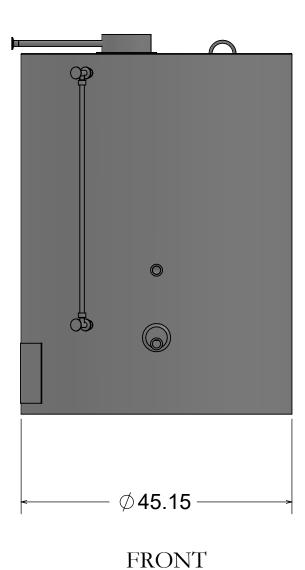

## **VESSEL INFORMATION:**

GROSS VOLUME - 10.3 BBLS / 320 GAL OVERALL HEIGHT - 63.5" OVERALL WIDTH - 45.5"

|                         | CURRENT REV/VER: X                                                                                                                                                                                                                                                                                                                                                                                                                                                                                                                                                                                                                                                                                                                         |                |    | SERIAL NUMBER                   | VOLUME | MASS<br>344.317 |
|-------------------------|--------------------------------------------------------------------------------------------------------------------------------------------------------------------------------------------------------------------------------------------------------------------------------------------------------------------------------------------------------------------------------------------------------------------------------------------------------------------------------------------------------------------------------------------------------------------------------------------------------------------------------------------------------------------------------------------------------------------------------------------|----------------|----|---------------------------------|--------|-----------------|
|                         | REV/VER                                                                                                                                                                                                                                                                                                                                                                                                                                                                                                                                                                                                                                                                                                                                    | DESCRIPTION DA | TE | ASM / PART / WELDMENT DESCRI    | PTION: | 344.317         |
|                         |                                                                                                                                                                                                                                                                                                                                                                                                                                                                                                                                                                                                                                                                                                                                            |                |    | 7 BBL FRANKENKET                | TLE    |                 |
|                         |                                                                                                                                                                                                                                                                                                                                                                                                                                                                                                                                                                                                                                                                                                                                            |                |    | MATERIAL OR SEE BOM (I/A) SHEET |        |                 |
| APPROVAL SIGNATURE      |                                                                                                                                                                                                                                                                                                                                                                                                                                                                                                                                                                                                                                                                                                                                            |                |    | STAINLESS STEEL                 |        | 1 of 1          |
| DENTED FACE BREWING     | WARNING: PROPRIETARY AND CONFIDENTIAL INFORMATION.  This document and the information set forth herein are confidential and proprietary to BENNETT FORGEWORKS. Confidentiality statement. This document is covered by Electronic Communications Privacy Act, 18 U.S.C. §\$2510-2521 and is intended only for use of person or entity to which it is addressed. If you are not the intended recipient or have received this message in error, you are prohibited from disseminating or otherwise using this information under law. Receipt of this document is acknowledgment and acceptance that this is privileged, proprietary and confidential and will not be forwarded to any party(s) without prior written consent from the sender. |                |    |                                 |        |                 |
| CUSTOMER NAME / COMPANY |                                                                                                                                                                                                                                                                                                                                                                                                                                                                                                                                                                                                                                                                                                                                            |                |    |                                 |        |                 |