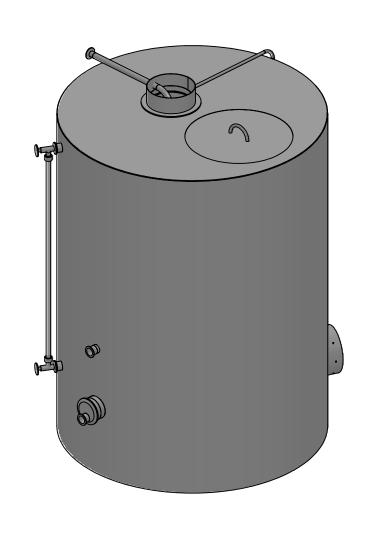

## 7 BBL FRANKENKETTLE **CUSTOMER DRAWING**

202.50° **BURNER** 

ISO

RIGHT TOP

## **VESSEL INFORMATION:**

GROSS VOLUME - 10.3 BBLS / 320 GAL OVERALL HEIGHT - 63.5" OVERALL WIDTH - 45.5"

|                         | CURRENT REV/VER: X                                                                                                                                                                                                                                                                                                                                                                                                                                                                                                                                                                                                                                                                                                                         |                |    | SERIAL NUMBER                   | VOLUME | MASS<br>344.317 |
|-------------------------|--------------------------------------------------------------------------------------------------------------------------------------------------------------------------------------------------------------------------------------------------------------------------------------------------------------------------------------------------------------------------------------------------------------------------------------------------------------------------------------------------------------------------------------------------------------------------------------------------------------------------------------------------------------------------------------------------------------------------------------------|----------------|----|---------------------------------|--------|-----------------|
|                         | REV/VER                                                                                                                                                                                                                                                                                                                                                                                                                                                                                                                                                                                                                                                                                                                                    | DESCRIPTION DA | TE | ASM / PART / WELDMENT DESCRI    | PTION: | 344.317         |
|                         |                                                                                                                                                                                                                                                                                                                                                                                                                                                                                                                                                                                                                                                                                                                                            |                |    | 7 BBL FRANKENKET                | TLE    |                 |
|                         |                                                                                                                                                                                                                                                                                                                                                                                                                                                                                                                                                                                                                                                                                                                                            |                |    | MATERIAL OR SEE BOM (I/A) SHEET |        |                 |
| APPROVAL SIGNATURE      |                                                                                                                                                                                                                                                                                                                                                                                                                                                                                                                                                                                                                                                                                                                                            |                |    | STAINLESS STEEL                 |        | 1 of 1          |
| DENTED FACE BREWING     | WARNING: PROPRIETARY AND CONFIDENTIAL INFORMATION.  This document and the information set forth herein are confidential and proprietary to BENNETT FORGEWORKS. Confidentiality statement. This document is covered by Electronic Communications Privacy Act, 18 U.S.C. §\$2510-2521 and is intended only for use of person or entity to which it is addressed. If you are not the intended recipient or have received this message in error, you are prohibited from disseminating or otherwise using this information under law. Receipt of this document is acknowledgment and acceptance that this is privileged, proprietary and confidential and will not be forwarded to any party(s) without prior written consent from the sender. |                |    |                                 |        |                 |
| CUSTOMER NAME / COMPANY |                                                                                                                                                                                                                                                                                                                                                                                                                                                                                                                                                                                                                                                                                                                                            |                |    |                                 |        |                 |