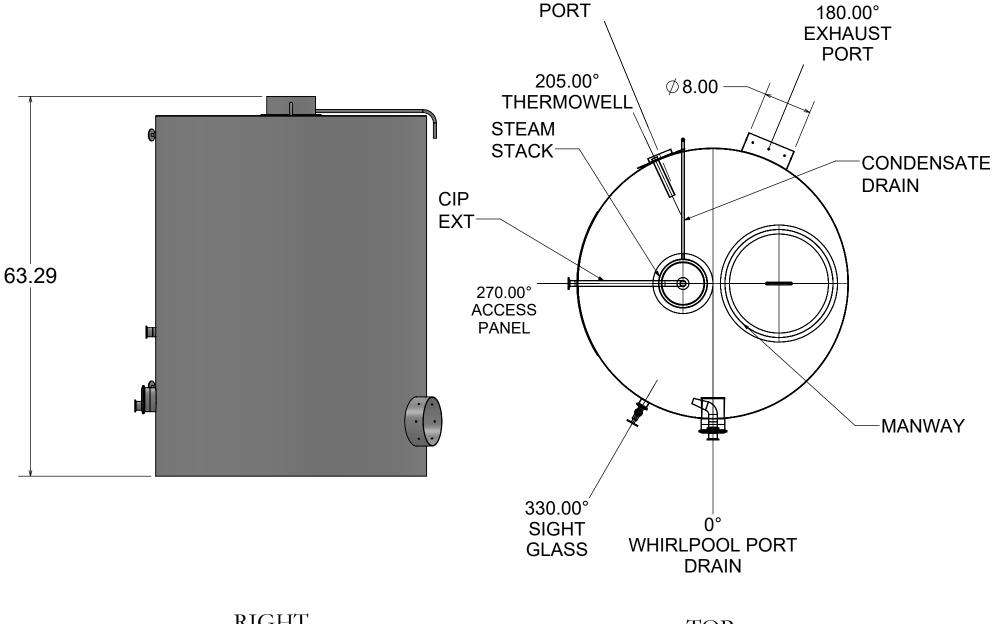

## 7 BBL FRANKENKETTLE **CUSTOMER DRAWING**

202.50° **BURNER** 

ISO

RIGHT TOP

## \*ELEVATIONS AND PORT ARRANGEMENTS ARE CUSTOMIZABLE.

## **VESSEL INFORMATION:**

GROSS VOLUME - 10.3 BBLS / 320 GAL OVERALL HEIGHT - 63.5" OVERALL WIDTH - 45.5"

|                         | CURRENT REV/VER: X                                                                                                                                                                                                                                                                                                                                                                                                                                                                                                                                                                                                                                                                                                                         |                |    | SERIAL NUMBER                   | VOLUME | MASS<br>344.317 |
|-------------------------|--------------------------------------------------------------------------------------------------------------------------------------------------------------------------------------------------------------------------------------------------------------------------------------------------------------------------------------------------------------------------------------------------------------------------------------------------------------------------------------------------------------------------------------------------------------------------------------------------------------------------------------------------------------------------------------------------------------------------------------------|----------------|----|---------------------------------|--------|-----------------|
|                         | REV/VER                                                                                                                                                                                                                                                                                                                                                                                                                                                                                                                                                                                                                                                                                                                                    | DESCRIPTION DA | TE | ASM / PART / WELDMENT DESCRI    | PTION: | 344.317         |
|                         |                                                                                                                                                                                                                                                                                                                                                                                                                                                                                                                                                                                                                                                                                                                                            |                |    | 7 BBL FRANKENKET                | TLE    |                 |
|                         |                                                                                                                                                                                                                                                                                                                                                                                                                                                                                                                                                                                                                                                                                                                                            |                |    | MATERIAL OR SEE BOM (I/A) SHEET |        |                 |
| APPROVAL SIGNATURE      |                                                                                                                                                                                                                                                                                                                                                                                                                                                                                                                                                                                                                                                                                                                                            |                |    | STAINLESS STEEL                 |        | 1 of 1          |
| DENTED FACE BREWING     | WARNING: PROPRIETARY AND CONFIDENTIAL INFORMATION.  This document and the information set forth herein are confidential and proprietary to BENNETT FORGEWORKS. Confidentiality statement. This document is covered by Electronic Communications Privacy Act, 18 U.S.C. §\$2510-2521 and is intended only for use of person or entity to which it is addressed. If you are not the intended recipient or have received this message in error, you are prohibited from disseminating or otherwise using this information under law. Receipt of this document is acknowledgment and acceptance that this is privileged, proprietary and confidential and will not be forwarded to any party(s) without prior written consent from the sender. |                |    |                                 |        |                 |
| CUSTOMER NAME / COMPANY |                                                                                                                                                                                                                                                                                                                                                                                                                                                                                                                                                                                                                                                                                                                                            |                |    |                                 |        |                 |